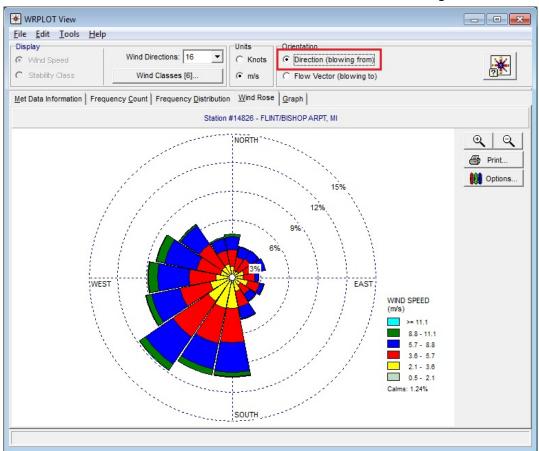

## Wind Rose and Graphics What is the different between blowing from and blowing to in the wind rose?

Blowing From and Blowing To are two different conventions for describing wind direction.

- Blowing From indicates the direction that the wind is coming from (e.g. a West wind is blowing from West to East)
- Blowing To indicates the direction that the wind is going to (e.g. a North wind is blowing to North from South)

WRPLOT View is capable of displaying the wind rose in both formats, simply select the option that you want to use: