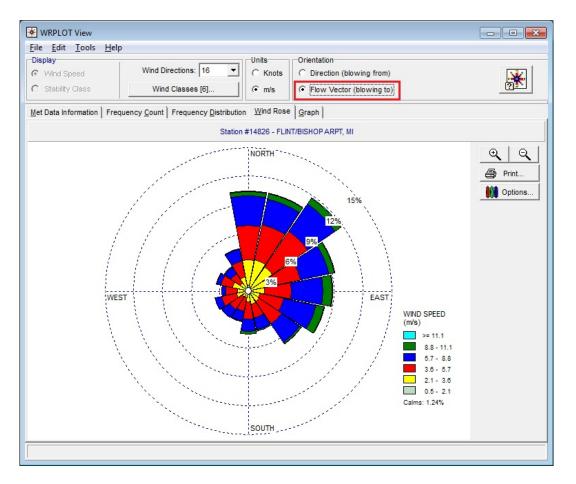

## Wind Rose and Graphics What is the different between blowing from and blowing to in the wind rose?

Blowing From and Blowing To are two different conventions for describing wind direction.

- Blowing From indicates the direction that the wind is coming from (e.g. a West wind is blowing from West to East)
- Blowing To indicates the direction that the wind is going to (e.g. a North wind is blowing to North from South)

WRPLOT View is capable of displaying the wind rose in both formats, simply select the option that you want to use: