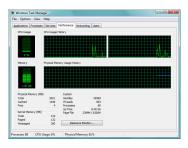

### **AERMOD Parallel**

Included in the package, at no extra cost, is AERMOD MPI for 8-core, Lakes Environmental's parallel version of AERMOD. This significantly cuts down on model run times, while still giving the high quality results you expect from AERMOD View.