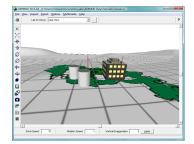

### **Powerful 3D** Visualization

Complete 3D visualization of your entire modeling area. Sources, buildings, and contour results are displayed in context with the surrounding terrain.