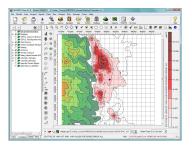

### **Advanced Graphical** Interface

Fully integrated interface combining easy to use graphical tools (e.g., sources, buildings, and receptors), seamless model run, and automated contouring and posting of results.