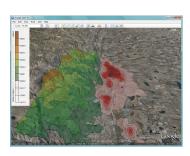

### Export to Google Earth<sup>™</sup>

This exciting feature allows you to export your buildings, sources, receptors and contours into Google Earth giving you a more realistic image of where pollutants will impact surrounding areas.