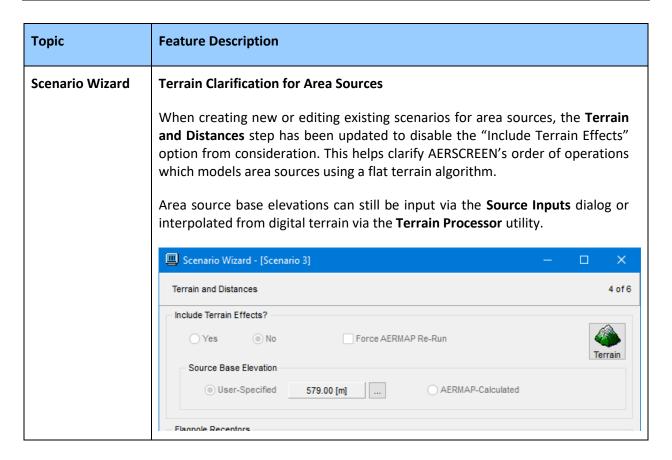

# **AERSCREEN View™**

Screening Air Dispersion Model for AERMOD

#### **Release Notes**

Version 4.0



Lakes Environmental Software

Tel: (519) 746-5995 – Fax: (519) 746-0793

E-mail: <a href="mailto:support@webLakes.com">support@webLakes.com</a>
Web Site: <a href="mailto:www.webLakes.com">www.webLakes.com</a>



© 1996-2022 Lakes Environmental Software

AERSCREEN View™ Release Notes

## **AERSCREEN View™ Version 4.0**

#### **Release Notes**

October 25, 2022

#### **New Features**





AERSCREEN View™ Release Notes



### **Fixed Issues**

| Topic     | Feature Description                                                                                                     |
|-----------|-------------------------------------------------------------------------------------------------------------------------|
| Models    | AERMOD 19191 x64 Added                                                                                                  |
|           | The 64-bit version of the AERMOD 19191 model executable was missing from the previous release. This has been corrected. |
| Buildings | Manually Editing Vertices                                                                                               |
|           | A bug was corrected which prevented the table of vertices from working when vertic