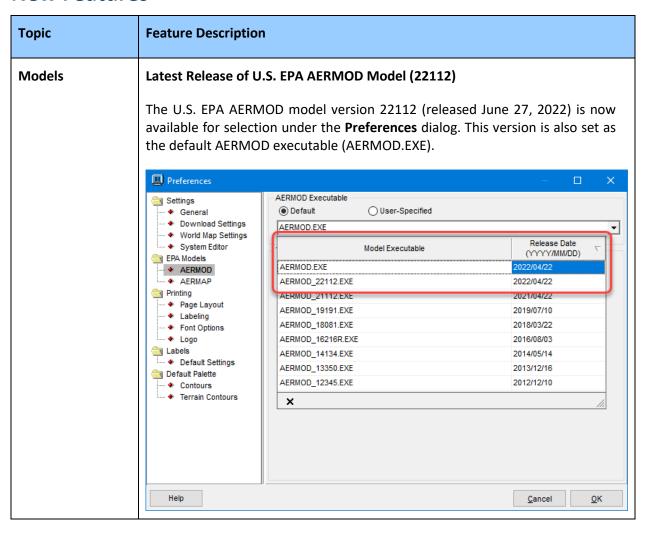

# **AERSCREEN View™**

Screening Air Dispersion Model for AERMOD

#### **Release Notes**

Version 4.0



Lakes Environmental Software

Tel: (519) 746-5995 – Fax: (519) 746-0793

E-mail: <a href="mailto:support@webLakes.com">support@webLakes.com</a>
Web Site: <a href="mailto:www.webLakes.com">www.webLakes.com</a>



© 1996-2022 Lakes Environmental Software

AERSCREEN View™ Release Notes

## **AERSCREEN View™ Version 4.0**

#### **Release Notes**

October 25, 2022

#### **New Features**





AERSCREEN View™ Release Notes



### **Fixed Issues**

| Topic     | Feature Description                                                                                                     |
|-----------|-------------------------------------------------------------------------------------------------------------------------|
| Models    | AERMOD 19191 x64 Added                                                                                                  |
|           | The 64-bit version of the AERMOD 19191 model executable was missing from the previous release. This has been corrected. |
| Buildings | Manually Editing Vertices                                                                                               |
|           | A bug was corrected which prevented the table o